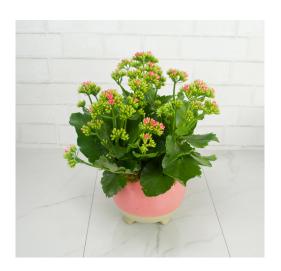

| Classy Kalanchoe - 311C |          |   |
|-------------------------|----------|---|
|                         | standard |   |
|                         | \$30     | ? |

This cute kalanchoe is potted in a stylish blueglazed ceramic container. A smooth addition to your plant collection!