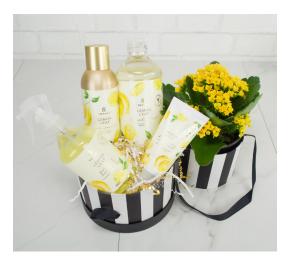

All the essentials (hand soap, lotion, bar soap, and hand creme) in our Thymes Lemon Leaf Scent wrapped up together for the perfect gift for your Laemon Lover!

| Thyme's Lemon Leaf Basket with<br>Plant - 116B20P |        |         |
|---------------------------------------------------|--------|---------|
| standard                                          | deluxe | premium |
|                                                   | \$90   |         |

All the essentials (hand soap, lotion, bar soap, and hand creme) in our Thymes Lemon Leaf Scent wrapped up together for the perfect gift for your Laemon Lover! Comes with a plant!

| Thyme's Goldleaf Basket - 114B19 |        |         |
|----------------------------------|--------|---------|
| standard                         | deluxe | premium |
|                                  | \$100  |         |