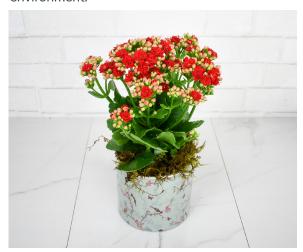

| Classy Kalanchoe - 311C |          |   |
|-------------------------|----------|---|
|                         | standard |   |
|                         | \$30     | ? |

This cute kalanchoe is potted in a stylish blueglazed ceramic container. A smooth addition to your plant collection!