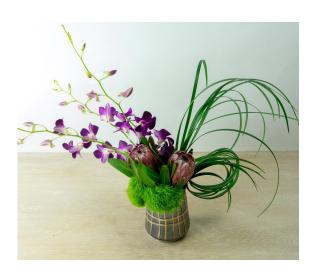

Let them know who the REAL boss is! This modern arrangement features protea, dendrobium orchids, dianthus balls, and lily grass.

| Rose Sorbet Bubble Bowl - 206B10 |        |         |  |
|----------------------------------|--------|---------|--|
| standard                         | deluxe | premium |  |
| \$80                             | \$100  | \$125   |  |