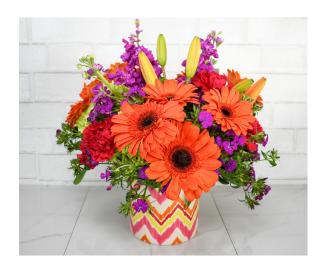

Popular no matter the season, Bold "n Beautiful is an exceptional multicolored medley of gerber daisies, roses, lilies, and other flowers in cheerful colors arranged in a cube vase.

| Just Happy - 223B10 |        |         |  |
|---------------------|--------|---------|--|
| standard            | deluxe | premium |  |
| \$45                | \$55   | \$65    |  |