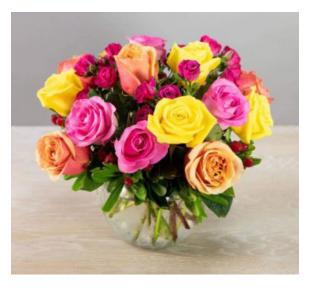

You'll make anyone feel special with this bright and cheery rose arrangement! Including a mixture of sorbet colors, these roses are complimented with coffeeberry and arranged in a bubble bowl.

| Bold n' Beautiful - 177B10 |      |       |  |
|----------------------------|------|-------|--|
| standard deluxe premium    |      |       |  |
| \$65                       | \$80 | \$110 |  |