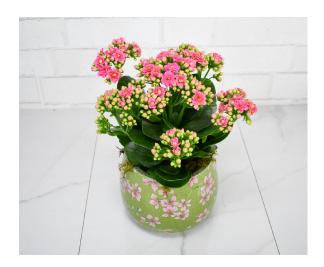

| Darling Blooms - 325BD |          |  |
|------------------------|----------|--|
|                        | standard |  |
|                        | \$30     |  |

This plant comes in a lovely green and pink container!