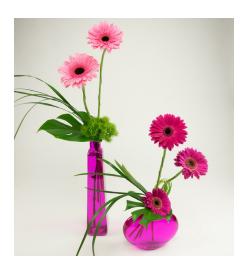

| Grab n'Go Bud Vase - 252B13 |      |      |  |
|-----------------------------|------|------|--|
| standard deluxe premium     |      |      |  |
| \$25                        | \$30 | \$40 |  |

This fun-filled arrangement includes gerbera daisies and lily grass in a colorful glass bud vase. Containers may vary.

| Grab n' Go Bud Vase - 252B13 |        |         |  |
|------------------------------|--------|---------|--|
| standard                     | deluxe | premium |  |
| \$25                         | \$30   | \$40    |  |

This fun-filled arrangement includes gerbera daisies and lily grass in a colorful glass bud vase. Containers may vary.

| Grab n' Go Bud Vase - 252B13 |        |         |  |
|------------------------------|--------|---------|--|
| standard                     | deluxe | premium |  |
| \$25                         | \$30   | \$40    |  |

This fun-filled arrangement includes gerbera daisies and lily grass in a colorful glass bud vase. Containers may vary.

| The Real Boss - 110B19  |      |      |  |
|-------------------------|------|------|--|
| standard deluxe premium |      |      |  |
| \$65                    | \$75 | \$85 |  |