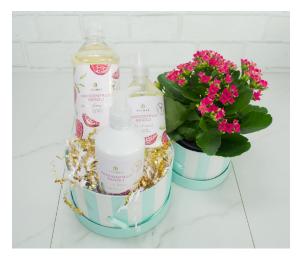

All the essentials (hand soap, lotion, bar soap, and hand creme) in our Thymes Passionfruit Neroli Scent wrapped up together for the perfect gift for your Passionfruit Lover!

| Thyme's Passionfruit Basket with<br>Plant - 117B20P |        |         |
|-----------------------------------------------------|--------|---------|
| standard                                            | deluxe | premium |
|                                                     | \$75   |         |

All the essentials (hand soap, lotion, bar soap, and hand creme) in our Thymes Passionfruit Neroli Scent wrapped up together for the perfect gift for your Passionfruit Lover! Includes a plant!

| Complete Capri - |          |  |
|------------------|----------|--|
|                  | standard |  |
|                  | \$150    |  |