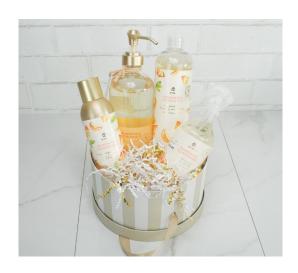

All the essentials (hand soap, lotion, bar soap, and hand creme) in our Thymes Lemon Leaf Scent wrapped up together for the perfect gift for your Laemon Lover! Comes with a plant!

| Thyme's Goldleaf Basket - 114B19 |        |         |
|----------------------------------|--------|---------|
| standard                         | deluxe | premium |
|                                  | \$100  |         |

All the essentials (hand soap, lotion, bar soap, and hand creme) in our Thymes Goldleaf Scent wrapped up together for the perfect gift for your GoldleafLover!

| Thyme's Goldleaf Basket with Plant - 114B19 |        |         |
|---------------------------------------------|--------|---------|
| standard                                    | deluxe | premium |
|                                             | \$75   |         |

All the essentials (hand soap, lotion, bar soap, and hand creme) in our Thymes Goldleaf Scent wrapped up together for the perfect gift for your Goldleaf Lover! Includes a plant!

| Thyme's Linen Basket - 120B19 |        |         |
|-------------------------------|--------|---------|
| standard                      | deluxe | premium |
|                               | \$85   |         |