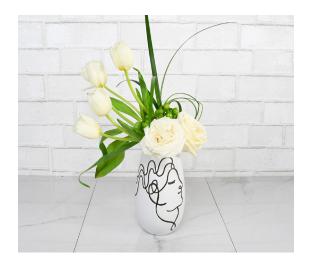

This arrangement sits in a modern and artful illustrated vase. Perfect for someone who appreciates extra aesthetic!

| Miss Modern - 223B14    |      |      |  |
|-------------------------|------|------|--|
| standard deluxe premium |      |      |  |
| \$50                    | \$60 | \$75 |  |