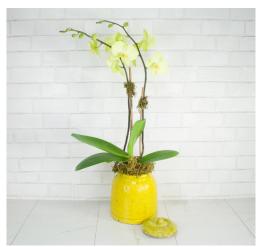

| Double Stem Orchid - 304DB20 |          |  |
|------------------------------|----------|--|
|                              | standard |  |
|                              | \$85     |  |

Now available in white, purple, and yellow, the elegant blooms of the orchid plant make a great gift for any occasion.

Now available in white, purple, and yellow, the elegant blooms of the orchid plant make a great gift for any occasion.

| Double Stem Orchid - 304DB20 |          |  |
|------------------------------|----------|--|
|                              | standard |  |
|                              | \$85     |  |

Now available in white, purple, and yellow, the elegant blooms of the orchid plant make a great gift for any occasion.

| Double Stem Orchid - 304DB20 |          |  |
|------------------------------|----------|--|
|                              | standard |  |
|                              | \$100    |  |