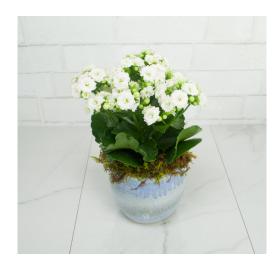

#### 2021 Admin Week Plants

| Item Code | Item Name          | Standard | Deluxe | Premium |
|-----------|--------------------|----------|--------|---------|
| 322SS     | Succulent Set      |          | \$50   |         |
| 307C      | Charming Gerbera   |          | \$35   |         |
| 325FB     | Fluttering Blooms  |          | \$30   |         |
| 325BD     | Darling Blooms     |          | \$30   |         |
| 307L      | Lovely Pink        |          | \$30   |         |
| 311C      | Classy Kalanchoe   |          | \$30   |         |
| 316P      | Pastel Pink Plant  |          | \$45   |         |
| 331-WS    | Sunshine Orchid    |          | \$100  |         |
| 304B08    | Jean Ann           | \$85     | \$150  | \$200   |
| 304       | Single Orchid      |          | \$75   |         |
| 304DB20   | Double Stem Orchid |          | \$85   |         |
| 304W      | Waterfall Orchid   |          | \$85   |         |