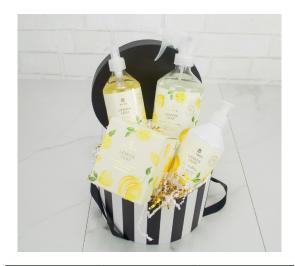

All the essentials (hand soap, lotion, bar soap, and hand creme) in our Thymes Lemon Leaf Scent wrapped up together for the perfect gift for your Laemon Lover!

| Thyme's Lemon Leaf Basket with<br>Plant - 116B20P |        |         |
|---------------------------------------------------|--------|---------|
| standard                                          | deluxe | premium |
|                                                   | \$90   |         |

All the essentials (hand soap, lotion, bar soap, and hand creme) in our Thymes Lemon Leaf Scent wrapped up together for the perfect gift for your Laemon Lover! Comes with a plant!

| Thyme's Goldleaf Basket - 114B19 |        |         |
|----------------------------------|--------|---------|
| standard                         | deluxe | premium |
|                                  | \$100  |         |

All the essentials (hand soap, lotion, bar soap, and hand creme) in our Thymes Goldleaf Scent wrapped up together for the perfect gift for your GoldleafLover!

| Thyme's Goldleaf Basket with Plant - 114B19 |        |         |
|---------------------------------------------|--------|---------|
| standard                                    | deluxe | premium |
|                                             | \$75   |         |

All the essentials (hand soap, lotion, bar soap, and hand creme) in our Thymes Goldleaf Scent wrapped up together for the perfect gift for your Goldleaf Lover! Includes a plant!

| Thyme's Linen Basket - 120B19 |        |         |
|-------------------------------|--------|---------|
| standard                      | deluxe | premium |
|                               | \$85   |         |