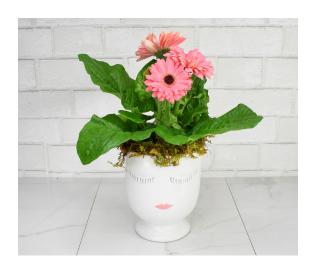

| Charming Gerbera - 307C |          |  |
|-------------------------|----------|--|
|                         | standard |  |
|                         | \$35     |  |

This gerbera daisy plant is situated in a lovely little face container. A modern and chic addition to your plant collection!