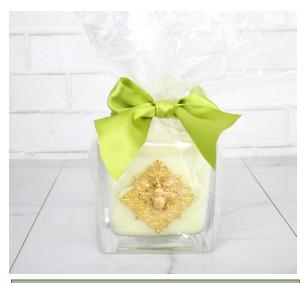

#### 2021 Admin Week Gift Baskets

| French Bee & Co. Green China<br>Grove - 504CGGC |          |  |
|-------------------------------------------------|----------|--|
|                                                 | standard |  |
|                                                 | \$54     |  |

This candle by The French Bee and company is poured in a soft lime green color in a glass container embellished with their bee sigil. Notes of clean linen, fresh rain, and the green smell of new growth in spring.