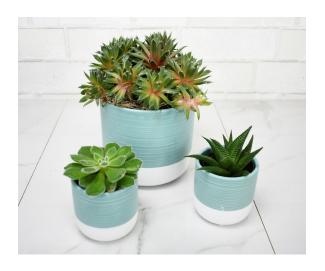

| Succulent Set - 322SS |          |  |
|-----------------------|----------|--|
|                       | standard |  |
|                       | \$50     |  |

This succulent set is perfect for a desk or window that gets lots of light! A wonderful way to add some color to your loved one's environment!