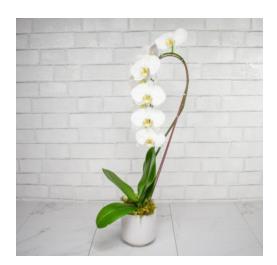

| Single Orchid - 304 |
|---------------------|
| \$75                |

The classic and elegant orchid plant is a great gift that continues to bloom and grow for years to come.

| Double Stem Orchid - 304DB20 |          |  |
|------------------------------|----------|--|
|                              | standard |  |
|                              | \$85     |  |