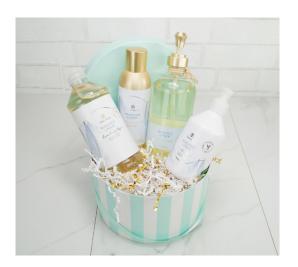

All the essentials (hand soap, lotion, bar soap, and hand creme) in our Thymes Goldleaf Scent wrapped up together for the perfect gift for your Goldleaf Lover! Includes a plant!

| Thyme's Linen Basket - 120B19 |        |         |
|-------------------------------|--------|---------|
| standard                      | deluxe | premium |
|                               | \$85   |         |

All the essentials (hand soap, lotion, bar soap, and hand creme) in our Thymes Washed Linen Scent wrapped up together for the perfect gift for your Linen Lover!

| Thyme's Linen Basket with Plant -<br>120B19P |        |         |
|----------------------------------------------|--------|---------|
| standard                                     | deluxe | premium |
|                                              | \$75   |         |