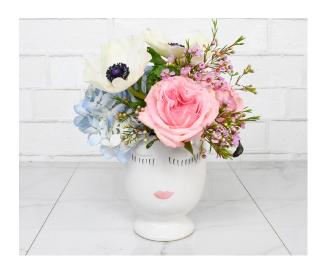

| Charming Gerbera - 307C |          |  |
|-------------------------|----------|--|
|                         | standard |  |
|                         | \$35     |  |

This gerbera daisy plant is situated in a lovely little face container. A modern and chic addition to your plant collection!