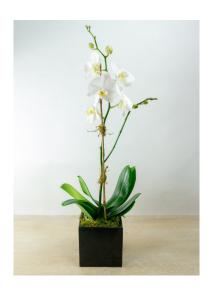

| Single Orchid - 304 |
|---------------------|
| \$75                |

The classic and elegant orchid plant is a great gift that continues to bloom and grow for years to come.

| Double Stem Orchid - 304DB20 |          |  |
|------------------------------|----------|--|
|                              | standard |  |
|                              | \$85     |  |