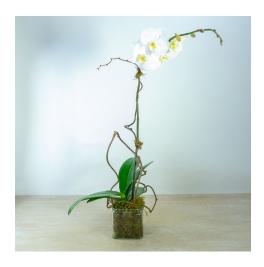

| Jean Ann - 304B08       |       |       |  |
|-------------------------|-------|-------|--|
| standard deluxe premium |       |       |  |
| \$85                    | \$150 | \$200 |  |

Named after the late Mrs. Jean Ann Morris, everyone knew her as she greeted everyone at the Tipton & Hurst door for 30 years. This is a strong example of her favorite phalaenopsis orchid plant in a contemporary moss-filled glass container.