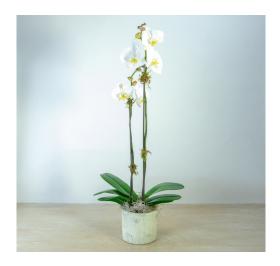

| Jean Ann - 304B08       |       |       |  |
|-------------------------|-------|-------|--|
| standard deluxe premium |       |       |  |
| \$85                    | \$150 | \$200 |  |

Named after the late Mrs. Jean Ann Morris, everyone knew her as she greeted everyone at the Tipton & Hurst door for 30 years. This is a strong example of her favorite phalaenopsis orchid plant in a contemporary moss-filled glass container.