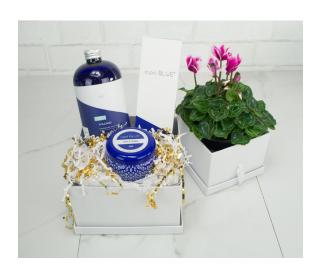

All the essentials (hand soap, lotion, bar soap, and hand creme) in our Thymes Passionfruit Neroli Scent wrapped up together for the perfect gift for your Passionfruit Lover! Includes a plant!

| Complete Capri - |          |  |
|------------------|----------|--|
|                  | standard |  |
|                  | \$150    |  |

Everything you need to set up your Capri Blue fan's Volcano collection.

| Classic Capri with Plant - |          |  |
|----------------------------|----------|--|
|                            | standard |  |
|                            | \$95     |  |