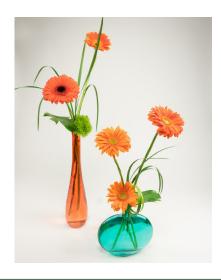

| Grab n'Go Bud Vase - 252B13 |      |      |  |
|-----------------------------|------|------|--|
| standard deluxe premium     |      |      |  |
| \$25                        | \$30 | \$40 |  |

This fun-filled arrangement includes gerbera daisies and lily grass in a colorful glass bud vase. Containers may vary.

| Grab n' Go Bud Vase - 252B13 |        |         |  |
|------------------------------|--------|---------|--|
| standard                     | deluxe | premium |  |
| \$25                         | \$30   | \$40    |  |

This fun-filled arrangement includes gerbera daisies and lily grass in a colorful glass bud vase. Containers may vary.

| Grab n' Go Bud Vase - 252B13 |        |         |  |
|------------------------------|--------|---------|--|
| standard                     | deluxe | premium |  |
| \$25                         | \$30   | \$40    |  |

This fun-filled arrangement includes gerbera daisies and lily grass in a colorful glass bud vase. Containers may vary.

| The Real Boss - 110B19  |      |      |  |
|-------------------------|------|------|--|
| standard deluxe premium |      |      |  |
| \$65                    | \$75 | \$85 |  |