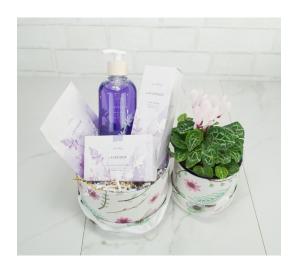

| Thyme's Lavender Basket with Plant<br>- 115B19 |        |         |
|------------------------------------------------|--------|---------|
| standard                                       | deluxe | premium |
|                                                | \$80   |         |

All the essentials (hand soap, lotion, bar soap, and hand creme) in our Thymes Lavender Scent wrapped up together for the perfect gift for your Lavender Lover! Includes a plant!

| Thyme's Lavender Basket - 115B19 |        |         |
|----------------------------------|--------|---------|
| standard                         | deluxe | premium |
|                                  | \$95   |         |

All the essentials (hand soap, lotion, bar soap, and hand creme) in our Thymes Lavender Scent wrapped up together for the perfect gift for your Lavender Lover!

| Thyme's Lemon Leaf Basket -<br>116B20 |        |         |
|---------------------------------------|--------|---------|
| standard                              | deluxe | premium |
|                                       | \$75   |         |