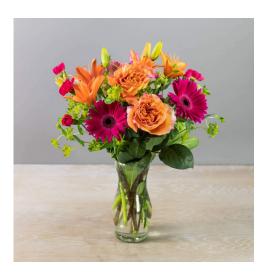

Roses, lilies, gerbera daisies & bupleurum come together to form this gorgeous bouquet in bright melon tones. Perfect for any occasion where something bright and thoughtful is desired.

| Cheers - 224B12 |        |         |
|-----------------|--------|---------|
| standard        | deluxe | premium |
| \$100           | \$125  | \$150   |