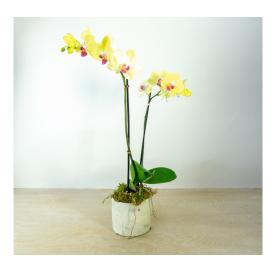

| Waterfall Orchid - 304W |          |  |
|-------------------------|----------|--|
|                         | standard |  |
|                         | \$85     |  |

With their cascading blooms tumbling down, these gorgeous phalaenopsis orchids evoke images of waterfalls and come in both purple and white.