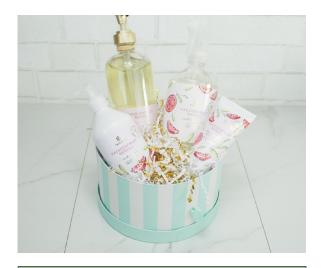

All the essentials (hand soap, lotion, bar soap, and hand creme) in our Thymes Passionfruit Neroli Scent wrapped up together for the perfect gift for your Passionfruit Lover!

| Thyme's Passionfruit Basket with<br>Plant - 117B20P |        |         |
|-----------------------------------------------------|--------|---------|
| standard                                            | deluxe | premium |
|                                                     | \$75   |         |

All the essentials (hand soap, lotion, bar soap, and hand creme) in our Thymes Passionfruit Neroli Scent wrapped up together for the perfect gift for your Passionfruit Lover! Includes a plant!

| Complete Capri - |          |  |
|------------------|----------|--|
|                  | standard |  |
|                  | \$150    |  |