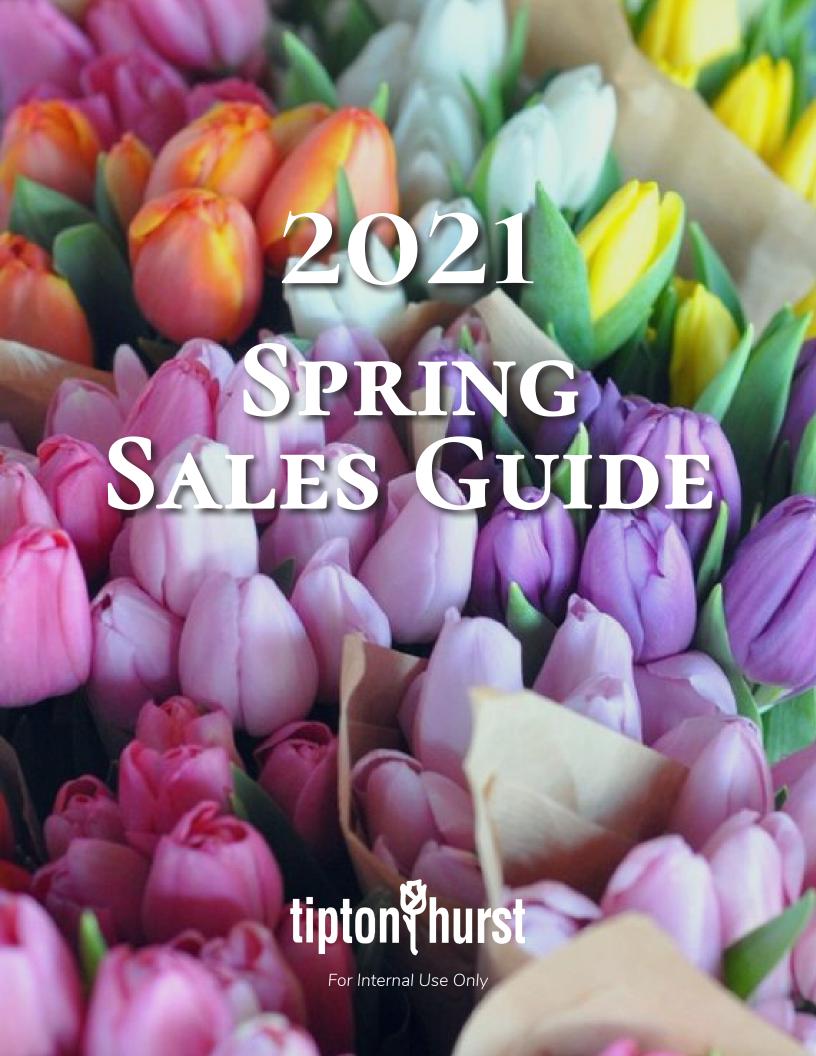

| Grab n'Go Bud Vase - 252B13 |      |      |  |
|-----------------------------|------|------|--|
| standard deluxe premium     |      |      |  |
| \$25                        | \$30 | \$40 |  |

This fun-filled arrangement includes gerbera daisies and lily grass in a colorful glass bud vase. Containers may vary.

| Grab n' Go Bud Vase - 252B13 |        |         |  |
|------------------------------|--------|---------|--|
| standard                     | deluxe | premium |  |
| \$25                         | \$30   | \$40    |  |

This fun-filled arrangement includes gerbera daisies and lily grass in a colorful glass bud vase. Containers may vary.

| Grab n' Go Bud Vase - 252B13 |        |         |  |
|------------------------------|--------|---------|--|
| standard                     | deluxe | premium |  |
| \$25                         | \$30   | \$40    |  |

This fun-filled arrangement includes gerbera daisies and lily grass in a colorful glass bud vase. Containers may vary.

| The Real Boss - 110B19  |      |      |  |
|-------------------------|------|------|--|
| standard deluxe premium |      |      |  |
| \$65                    | \$75 | \$85 |  |