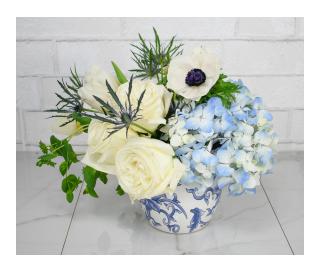

heers - 224B12 |        |         |
|-----------------|--------|---------|
| standard        | deluxe | premium |
| \$100           | \$125  | \$150   |

What a bright and vivacious arrangement! This is sure to bring some happiness to the day!



| Dainty - 223B13         |      |      |  |
|-------------------------|------|------|--|
| standard deluxe premium |      |      |  |
| \$45                    | \$55 | \$65 |  |

This arrangement sits in a modern and artful illustrated vase. Perfect for someone who appreciates extra aesthetic!



| Miss Modern - 223B14    |      |      |  |
|-------------------------|------|------|--|
| standard deluxe premium |      |      |  |
| \$50                    | \$60 | \$75 |  |

This arrangement is a modern, delicate, and tastefully feminine piece.



| Baby Blue - 212B10B     |      |      |  |
|-------------------------|------|------|--|
| standard deluxe premium |      |      |  |
| \$60                    | \$75 | \$95 |  |

This darling little arrangement is perfect for a smaller table or a kitchen. The blue and white is fresh and clean.

# ADMIN WEEK PLANTS

#### 2021 Admin Week Plants

| Item Code | Item Name          | Standard | Deluxe | Premium |
|-----------|--------------------|----------|--------|---------|
| 322SS     | Succulent Set      |          | \$50   |         |
| 307C      | Charming Gerbera   |          | \$35   |         |
| 325FB     | Fluttering Blooms  |          | \$30   |         |
| 325BD     | Darling Blooms     |          | \$30   |         |
| 307L      | Lovely Pink        |          | \$30   |