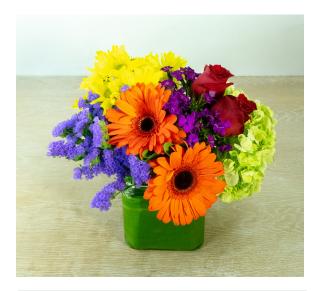

Popular no matter the season, Bold "n Beautiful is an exceptional multicolored medley of gerber daisies, roses, lilies, and other flowers in cheerful colors arranged in a cube vase.

| Just Happy - 223B10 |        |         |  |
|---------------------|--------|---------|--|
| standard            | deluxe | premium |  |
| \$45                | \$55   | \$65    |  |