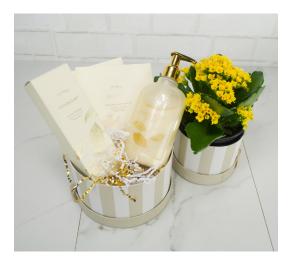

| Thyme's Lavender Basket with Plant<br>- 115B19 |        |         |
|------------------------------------------------|--------|---------|
| standard                                       | deluxe | premium |
|                                                | \$80   |         |

All the essentials (hand soap, lotion, bar soap, and hand creme) in our Thymes Lavender Scent wrapped up together for the perfect gift for your Lavender Lover! Includes a plant!

| Thyme's Lavender Basket - 115B19 |        |         |
|----------------------------------|--------|---------|
| standard                         | deluxe | premium |
|                                  | \$95   |         |