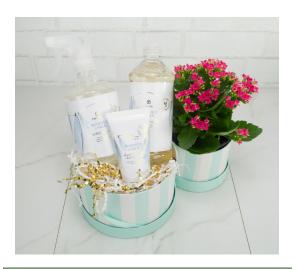

All the essentials (hand soap, lotion, bar soap, and hand creme) in our Thymes Washed Linen Scent wrapped up together for the perfect gift for your Linen Lover! Comes with a plant!

| Thyme's Mandarin Basket - 424B29 |        |         |
|----------------------------------|--------|---------|
| standard                         | deluxe | premium |
|                                  | \$85   |         |

All the essentials (hand soap, lotion, bar soap, and hand creme) in our Thymes Mandarin Coriander Scent wrapped up together for the perfect gift for your Mandarin Lover!

| Thyme's Mandarin Basket with Plant<br>- 424B29P |        |         |
|-------------------------------------------------|--------|---------|
| standard                                        | deluxe | premium |
|                                                 | \$85   |         |