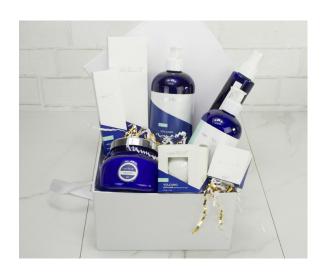

All the essentials (hand soap, lotion, bar soap, and hand creme) in our Thymes Passionfruit Neroli Scent wrapped up together for the perfect gift for your Passionfruit Lover! Includes a plant!

| Complete Capri - |          |  |
|------------------|----------|--|
|                  | standard |  |
|                  | \$150    |  |

Everything you need to set up your Capri Blue fan's Volcano collection.

| Classic Capri with Plant - |          |  |
|----------------------------|----------|--|
|                            | standard |  |
|                            | \$95     |  |