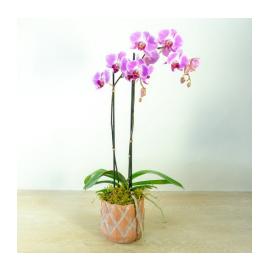

| Double Stem Orchid - 304DB20 |          |  |
|------------------------------|----------|--|
|                              | standard |  |
|                              | \$85     |  |

Now available in white, purple, and yellow, the elegant blooms of the orchid plant make a great gift for any occasion.

Now available in white, purple, and yellow, the elegant blooms of the orchid plant make a great gift for any occasion.

| Double Stem Orchid - 304DB20 |          |  |
|------------------------------|----------|--|
|                              | standard |  |
|                              | \$85     |  |

Now available in white, purple, and yellow, the elegant blooms of the orchid plant make a great gift for any occasion.

| Double Stem Orchid - 304DB20 |          |  |
|------------------------------|----------|--|
|                              | standard |  |
|                              | \$100    |  |