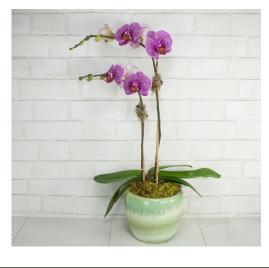

| Double Stem Orchid - 304DB20 |          |  |
|------------------------------|----------|--|
|                              | standard |  |
|                              | \$85     |  |

Now available in white, purple, and yellow, the elegant blooms of the orchid plant make a great gift for any occasion.

Now available in white, purple, and yellow, the elegant blooms of the orchid plant make a great gift for any occasion.

| Double Stem Orchid - 304DB20 |          |  |
|------------------------------|----------|--|
|                              | standard |  |
|                              | \$85     |  |

Now available in white, purple, and yellow, the elegant blooms of the orchid plant make a great gift for any occasion.

| Double Stem Orchid - 304DB20 |          |  |
|------------------------------|----------|--|
|                              | standard |  |
|                              | \$100    |  |