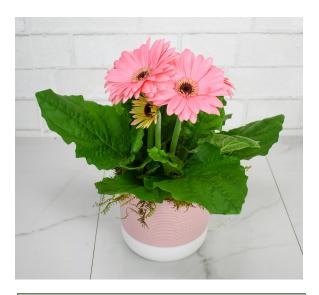

| Charming Gerbera - 307C |          |  |
|-------------------------|----------|--|
|                         | standard |  |
|                         | \$35     |  |

This gerbera daisy plant is situated in a lovely little face container. A modern and chic addition to your plant collection!

| Lovely Pink - 307L |          |  |
|--------------------|----------|--|
|                    | standard |  |
|                    | \$30     |  |

How about a lovely pink blooming gerbera daisy to brighten your day?