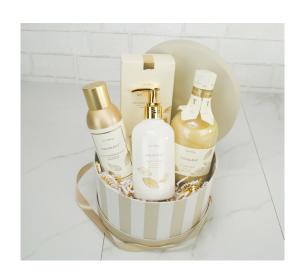

All the essentials (hand soap, lotion, bar soap, and hand creme) in our Thymes Lavender Scent wrapped up together for the perfect gift for your Lavender Lover! Includes a plant!

| Thyme's Lavender Basket - 115B19 |        |         |
|----------------------------------|--------|---------|
| standard                         | deluxe | premium |
|                                  | \$95   |         |

All the essentials (hand soap, lotion, bar soap, and hand creme) in our Thymes Lavender Scent wrapped up together for the perfect gift for your Lavender Lover!

| Thyme's Lemon Leaf Basket -<br>116B20 |        |         |
|---------------------------------------|--------|---------|
| standard                              | deluxe | premium |
|                                       | \$75   |         |