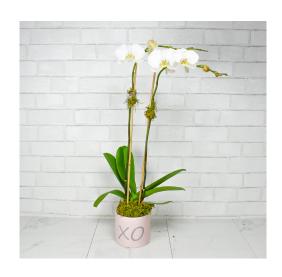

r Valentine!



# Double Tulip Basket - 344D

\$50 Special

Two 6" pots of tulips in a basket make the perfect gift for your Valentine!



| Red Hot Tulips - 344 |       |  |
|----------------------|-------|--|
| Basket               | Shown |  |
| \$35                 | \$50  |  |

These Arkansas grown red hot tulips make the perfect gift for your Valentine. Let Tipton & Hurst deliver your red hot valentine this red tulip arrangement today!



| Be Mine Basket - 369B10SS |       |       |
|---------------------------|-------|-------|
| \$75                      | \$100 | \$125 |

The Be Mine Basket is ideal for those who want a variety of plants that will last as long as your love for your Valentine.





\$75

The single orchid is a lovely indoor plant with which to decorate your home!



Flirty Phalaenopsis - 304S

\$85

The timeless Phalaenopsis Orchid is a perfect gift for your timeless love!



Waterfall Orchid - 304W

\$85

The timeless Phalaenopsis Orchid is now available as a gorgeous waterfall arrangement.



**Everlasting Love Orchid - 304VT** 

\$175

2 double-stem orchid plants in a beautiful contemporary container, with wire hearts for added love. A gorgeous plant to gift this valentine's day!





A gorgeous trio of luxurious waterfall orchids.



| Anthurium - 359 |      |  |  |
|-----------------|------|--|--|
| \$50            | \$65 |  |  |

Anthuriums are cherry, exotic flowering houseplants that offer glossy, green heart-shaped leaves topped by heart-shaped long lasting blooms.



| Opulent Orchids - 304B10 |       |  |  |  |
|--------------------------