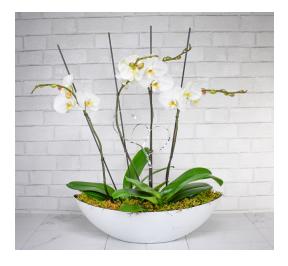

| Shown |  |
| \$35                 | \$50  |  |

These Arkansas grown red hot tulips make the perfect gift for your Valentine. Let Tipton & Hurst deliver your red hot valentine this red tulip arrangement today!



| Be Mine Basket - 369B10SS |       |       |
|---------------------------|-------|-------|
| \$75                      | \$100 | \$125 |

The Be Mine Basket is ideal for those who want a variety of plants that will last as long as your love for your Valentine.





\$75

The single orchid is a lovely indoor plant with which to decorate your home!



Flirty Phalaenopsis - 304S

\$85

The timeless Phalaenopsis Orchid is a perfect gift for your timeless love!



Waterfall Orchid - 304W

\$85

The timeless Phalaenopsis Orchid is now available as a gorgeous waterfall arrangement.



**Everlasting Love Orchid - 304VT** 

\$175

2 double-stem orchid plants in a beautiful contemporary container, with wire hearts for added love. A gorgeous plant to gift this valentine's day!





A gorgeous trio of luxurious waterfall orchids.



| Anthurium - 359 |      |  |  |
|-----------------|------|--|--|
| \$50            | \$65 |  |  |

Anthuriums are cherry, exotic flowering houseplants that offer glossy, green heart-shaped leaves topped by heart-shaped long lasting blooms.



| Opulent Orchids - 304B10 |       |  |  |  |
|--------------------------|-------|--|--|--|
|                          | \$350 |  |  |  |

This elegant arrangement of orchids, bromeliad, and mixed green plants is a gorgeous statement piece to show her how much you love her.

| Double | Waterfall | Orchid