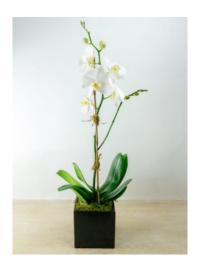

Special

Two 6" pots of hyacinths in a basket make for a fragrant pop of spring for your Valentine!



# Double Tulip Basket - 344D

\$50 Special

Two 6" pots of tulips in a basket make the perfect gift for your Valentine!



| Red Hot Tulips - 344 |       |  |
|----------------------|-------|--|
| Basket               | Shown |  |
| \$35                 | \$50  |  |

These Arkansas grown red hot tulips make the perfect gift for your Valentine. Let Tipton & Hurst deliver your red hot valentine this red tulip arrangement today!



| Be Mine Basket - 369B10SS |       |       |
|---------------------------|-------|-------|
| \$75                      | \$100 | \$125 |

The Be Mine Basket is ideal for those who want a variety of plants that will last as long as your love for your Valentine.





\$75

The single orchid is a lovely indoor plant with which to decorate your home!



Flirty Phalaenopsis - 304S

\$85

The timeless Phalaenopsis Orchid is a perfect gift for your timeless love!



Waterfall Orchid - 304W

\$85

The timeless Phalaenopsis Orchid is now available as a gorgeous waterfall arrangement.



**Everlasting Love Orchid - 304VT** 

\$175

2 double-stem orchid plants in a beautiful contemporary container, with wire hearts for added love. A gorgeous plant to gift this valentine's day!





A gorgeous trio of luxurious waterfall orchids.



| Anthurium - 359 |      |  |  |
|-----------------|------|--|--|
| \$50            | \$65 |  |  |

Anthuriums are cherry, exotic flowering houseplants that offer glossy, green heart-shaped leaves topped by heart-shaped long last