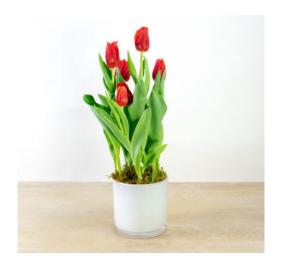

le Orchid           |          | \$75            |         |
| 304S      | Flirty Phalaenopsis     |          | \$85            |         |
| 304W      | Waterfall Orchid        |          | \$85            |         |
| 304VT     | Everlasting Love Orchid |          | \$175           |         |
| 304WT     | Waterfall Orchid Trio   |          | \$200           |         |
| 304B10    | Opulent Orchids         |          | \$350           |         |
| 359       | Anthurium               | \$50     | \$65            |         |



## Double Hyacinth Basket -337D

\$45 Special

Two 6" pots of hyacinths in a basket make for a fragrant pop of spring for your Valentine!



# Double Tulip Basket - 344D

\$50 Special

Two 6" pots of tulips in a basket make the perfect gift for your Valentine!



| Red Hot Tulips - 344 |       |  |
|----------------------|-------|--|
| Basket               | Shown |  |
| \$35                 | \$50  |  |

These Arkansas grown red hot tulips make the perfect gift for your Valentine. Let Tipton & Hurst deliver your red hot valentine this red tulip arrangement today!



| Be Mine Basket - 369B10SS |       |       |
|---------------------------|-------|-------|
| \$75                      | \$100 | \$125 |

The Be Mine Basket is ideal for those who want a variety of plants that will last as long as your love for your Valentine.





\$75

The single orchid is a lovely indoor plant with which to decorate your home!



Flirty Phalaenopsis - 304S

\$85

The timeless Phalaenopsis Orchid is a perfect gift for your timeless love!



Waterfall Orchid - 304W