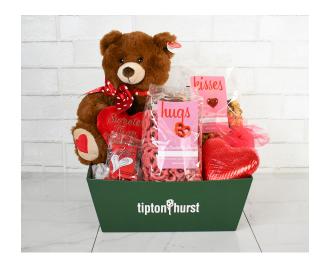

### Don't Stop at Flowers!

Enourage one or more of our ten add-on items for a customer to make their gift even sweeter!

- 1. Bath Balm
- 2. Sweet Shop Truffles in Gold Box
- 3. Sweet Shop chocolates in Heart Box
- 4. LUX Candle
- 5. Handwriten Card
- 6. Brown Bearington Bear
- 7. Bag of romantic rose petals
- 8. Louis Sherry Chocolates
- 9. 2-Count Savor Patisserie Macarons
- 10. 5-Count Savor Patisserie Macarons