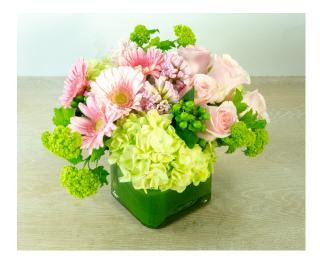

| Ms. Christi - 109MD20 |       |       |
|-----------------------|-------|-------|
| \$95                  | \$125 | \$145 |

Named for Ms. Christi, one of the floral designers at Tipton & Hurst. Sunflowers, roses, delphinium, hydrangea, daisies, dianthus, and viburnum combine to create this stunning mix.