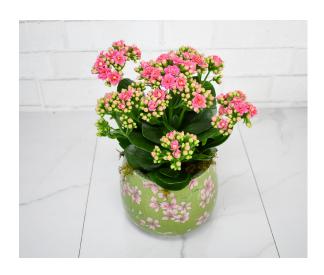

| Ms. Amanda - 176B20     |      |       |  |  |
|-------------------------|------|-------|--|--|
| standard deluxe premium |      |       |  |  |
| \$75                    | \$85 | \$100 |  |  |

Named after Ms. Amanda, one of the floral designers at Tipton & Hurst. This bright mix is presented in a sweet, keepsake pitcher. Perfect for any space!