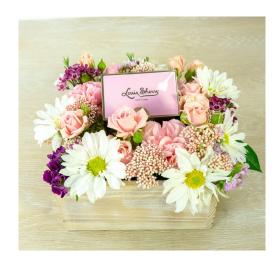

This bright blue and yellow arrangement includes yellow roses, blue hydrangea, white hyacinth, and yellow lilies and comes in a beautiful country blue vase.

| Box of Chocolates - 175B20 |      |       |  |  |
|----------------------------|------|-------|--|--|
| standard deluxe premium    |      |       |  |  |
| \$65                       | \$75 | \$100 |  |  |

This pretty pink garden holds a secret - a box of Louis Sherry gourmet chocolates in the center! A beautiful all-in-one gift.

| Spring Party - 241      |  |  |  |  |
|-------------------------|--|--|--|--|
| standard deluxe premium |  |  |  |  |
| \$90 \$110 \$125        |  |  |  |  |