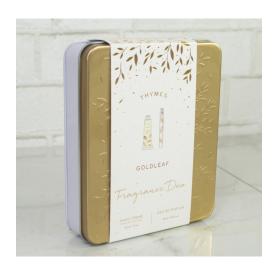

| Thymes Goldleaf Fragrance Duo |          |  |
|-------------------------------|----------|--|
|                               | Standard |  |
|                               | \$34     |  |

Beautifully nestled in a gold-accented giftable box, this Fragrance Duo includes a convenient Petite Hand Creme and Travel Spray Pen in Goldleaf.