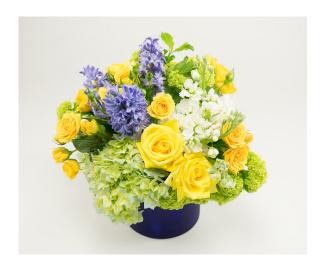

A fresh take on tulips for spring! This arrangement includes an increasing number of bunches of tulips accented with viburnum in a glass container. Please note that the color of the tulips will vary.

| Morning Sunshine - 189  |       |       |  |  |
|-------------------------|-------|-------|--|--|
| standard deluxe premium |       |       |  |  |
| \$125                   | \$150 | \$175 |  |  |

This bright blue and yellow arrangement includes yellow roses, blue hydrangea, white hyacinth, and yellow lilies and comes in a beautiful country blue vase.

| Box of Chocolates - 175B20 |      |       |  |  |
|----------------------------|------|-------|--|--|
| standard deluxe premium    |      |       |  |  |
| \$65                       | \$75 | \$100 |  |  |