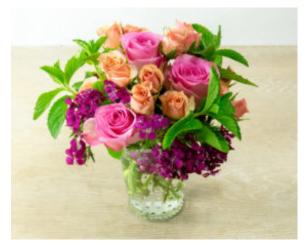

| Ms. Amanda - 176B20     |      |       |  |  |
|-------------------------|------|-------|--|--|
| standard deluxe premium |      |       |  |  |
| \$75                    | \$85 | \$100 |  |  |

Named after Ms. Amanda, one of the floral designers at Tipton & Hurst. This bright mix is presented in a sweet, keepsake pitcher. Perfect for any space!