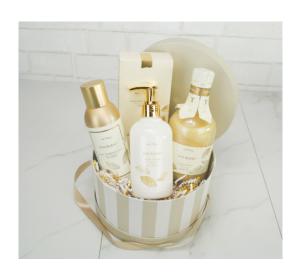

All the essentials in our Thymes Lemon Leaf Scent wrapped up together for the perfect gift for your Laemon Lover! Comes with a plant!

| Thyme's Goldleaf Basket - 114B19 |        |         |
|----------------------------------|--------|---------|
| standard                         | deluxe | premium |
|                                  | \$100  |         |

All the essentials in our Thymes Goldleaf Scent wrapped up together for the perfect gift for your Goldleaf Lover!

| Thyme's Goldleaf Basket with Plant - 114B19P |        |         |
|----------------------------------------------|--------|---------|
| standard                                     | deluxe | premium |
|                                              | \$75   |         |

All the essentials in our Thymes Goldleaf Scent wrapped up together for the perfect gift for your Goldleaf Lover! Includes a plant!

| Thyme's Linen Basket - 120B19 |        |         |
|-------------------------------|--------|---------|
| standard                      | deluxe | premium |
|                               | \$85   |         |