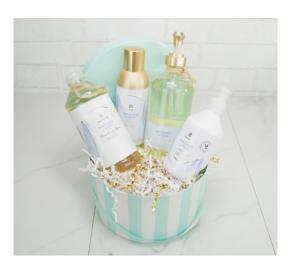

All the essentials in our Thymes Washed Linen Scent wrapped up together for the perfect gift for your Linen Lover!

| Thyme's Linen Basket with Plant - 120B19P |        |         |
|-------------------------------------------|--------|---------|
| standard                                  | deluxe | premium |
|                                           | \$75   |         |

All the essentials in our Thymes Washed Linen Scent wrapped up together for the perfect gift for your Linen Lover! Comes with a plant!

| Thyme's Mandarin Basket - 424B29 |        |         |
|----------------------------------|--------|---------|
| standard                         | deluxe | premium |
|                                  | \$85   |         |