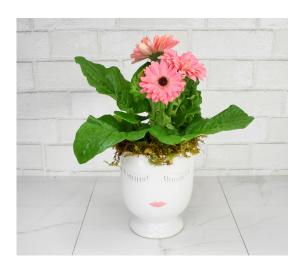

This gerbera daisy plant is situated in a lovely little face container. A modern and chic addition to your plant collection!

| Classy Kalanchoe |          |  |
|------------------|----------|--|
|                  | standard |  |
|                  | \$30     |  |