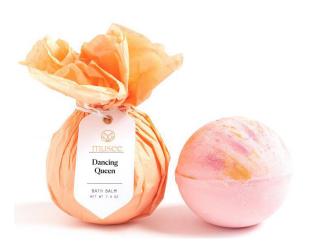

## 2021 Mother's Day Gift Baskets

| Musee- Dancing Queen Bath Balm |          |  |
|--------------------------------|----------|--|
|                                | standard |  |
|                                | \$7      |  |

Dance and jive and have the time of your life soaking in a fragrant bath with our Musee Originals "Dancing Queen" Bath Balm. As the bath balm dissolves, nestled inside is a disco ball suited perfectly for a dancing queen!