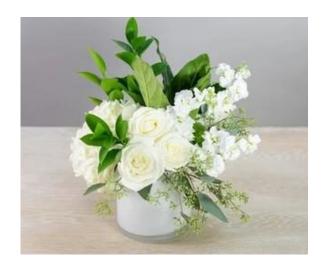

## Photo to be reshot

| Le blanc - 1801         |  |  |  |  |
|-------------------------|--|--|--|--|
| standard deluxe premium |  |  |  |  |
| \$70 \$85 \$100         |  |  |  |  |

A classic beauty! The Le Blanc arrangement is a Tipton & Hurst original design with white roses, seeded eucalyptus, stock, dianthus ball, hydrangeas, and greenery in a beautiful white container.