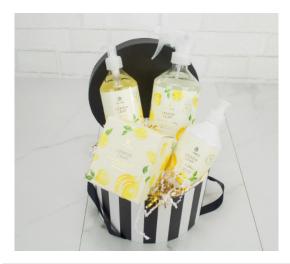

All the essentials in our Thymes Lavender Scent wrapped up together for the perfect gift for your Lavender Lover!

| Thyme's Lemon Leaf Basket -<br>116B20 |        |         |
|---------------------------------------|--------|---------|
| standard                              | deluxe | premium |
|                                       | \$75   |         |

All the essentials in our Thymes Lemon Leaf Scent wrapped up together for the perfect gift for your Laemon Lover!

## 2021 Mother's Day Gift Baskets

| Thyme's Lemon Leaf Basket with Plant - 116B20P |        |         |
|------------------------------------------------|--------|---------|
| standard                                       | deluxe | premium |
|                                                | \$90   |         |

All the essentials in our Thymes Lemon Leaf Scent wrapped up together for the perfect gift for your Laemon Lover! Comes with a plant!

| Thyme's Goldleaf Basket - 114B19 |        |         |
|----------------------------------|--------|---------|
| standard                         | deluxe | premium |
|                                  | \$100  |         |