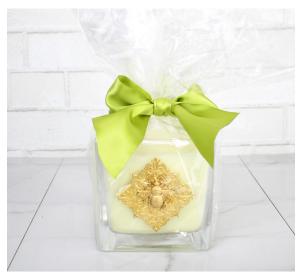

| French Bee & Co. Green China<br>Grove - 504CGGC |          |  |
|-------------------------------------------------|----------|--|
|                                                 | standard |  |
|                                                 | \$54     |  |

This candle by The French Bee and company is poured in a soft lime green color in a glass container embellished with their bee sigil. Notes of clean linen, fresh rain, and the green smell of new growth in spring.