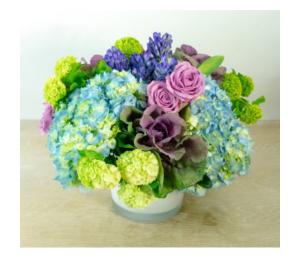

Eighteen premium long stem roses red. Arranged in a glass vase with greenery.

| Julep - 102B19          |      |      |  |  |
|-------------------------|------|------|--|--|
| standard deluxe premium |      |      |  |  |
| \$50                    | \$60 | \$95 |  |  |

Sweet, simple, and classic, just like a julep. Hydrangea and roses combine for this cute piece.