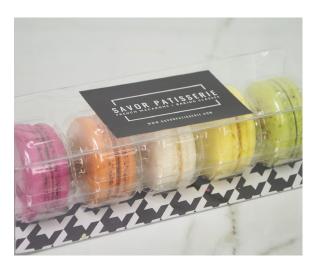

| Savor Patisserie Macarons |      |  |  |
|---------------------------|------|--|--|
| 2-piece 5-piece           |      |  |  |
| \$7.50                    | \$15 |  |  |

Give the gift of gourmet macarons from Savor Patisserie! Indulge in expert crafted macaron sets in various flavors and beautiful colors.