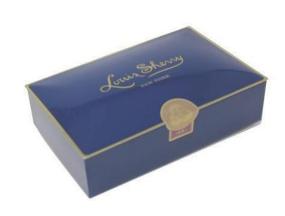

| Louis Sherry Chocolates |        |         |
|-------------------------|--------|---------|
| standard                | deluxe | premium |
|                         | \$29   |         |

These decadent chocolates are made by master chocolatier Louis Sherry, and they have no equal. The smoothest, richest, and most decadent chocolates you have ever had!