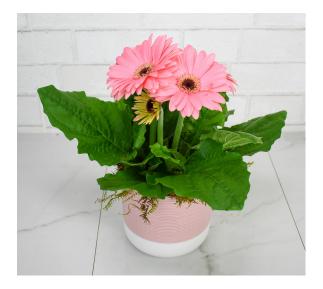

How about a lovely pink blooming gerbera daisy to brighten your day?

| Charming Gerbera - 307C |          |  |
|-------------------------|----------|--|
|                         | standard |  |
|                         | \$35     |  |