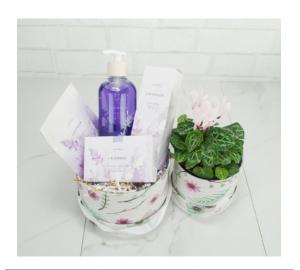

| Thyme's Lavender Basket with Plant<br>- 115B19P |        |         |
|-------------------------------------------------|--------|---------|
| standard                                        | deluxe | premium |
|                                                 | \$75   |         |

All the essentials in our Thymes Lavender Scent wrapped up together for the perfect gift for your Lavender Lover! Includes a plant!

| Thyme's Lavender Basket - 115B19 |      |  |  |
|----------------------------------|------|--|--|
| standard deluxe premium          |      |  |  |
|                                  | \$95 |  |  |

All the essentials in our Thymes Lavender Scent wrapped up together for the perfect gift for your Lavender Lover!

| Thyme's Lemon Leaf Basket -<br>116B20 |        |         |
|---------------------------------------|--------|---------|
| standard                              | deluxe | premium |
|                                       | \$75   |         |