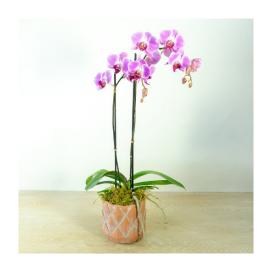

The classic and elegant orchid plant is a great gift that continues to bloom and grow for years to come.

| Jean Ann - 304B08       |       |       |  |
|-------------------------|-------|-------|--|
| standard deluxe premium |       |       |  |
| \$85                    | \$150 | \$200 |  |

Named after the late Mrs. Jean Ann Morris, everyone knew her as she greeted everyone at the Tipton & Hurst door for 30 years. This is a strong example of her favorite phalaenopsis orchid plant in a contemporary moss-filled glass container.