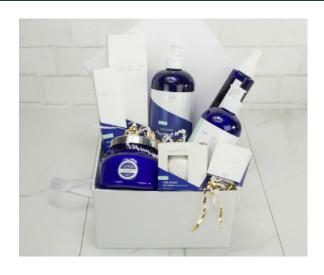

| Thyme's Lavender Basket with Plant<br>- 115B19P |        |         |
|-------------------------------------------------|--------|---------|
| standard                                        | deluxe | premium |
|                                                 | \$75   |         |

All the essentials in our Thymes Lavender Scent wrapped up together for the perfect gift for your Lavender Lover! Includes a plant!

| Thyme's Lavender Basket - 115B19 |      |  |  |
|----------------------------------|------|--|--|
| standard deluxe premium          |      |  |  |
|                                  | \$95 |  |  |