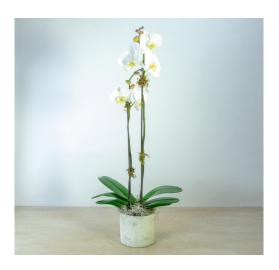

| Double Stem Orchid - 304DB20 |          |  |
|------------------------------|----------|--|
|                              | standard |  |
|                              | \$85     |  |

Now available in white, purple, and yellow, the elegant blooms of the orchid plant make a great gift for any occasion.

| Double Stem Orchid |          |  |
|--------------------|----------|--|
|                    | standard |  |
|                    | \$100    |  |

Now available in white, purple, and yellow, the elegant blooms of the orchid plant make a great gift for any occasion.