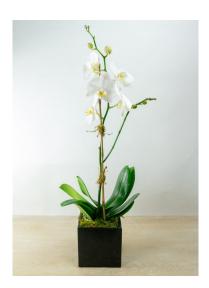

The sunshine is captured here with the color of sun-filled dandelions and a warm evening glow. This orchid is bright and lovely. We all need some sunshine!

| Single Orchid - 304 |
|---------------------|
| \$75                |