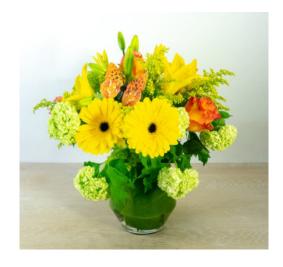

A fresh take on tulips for spring! This arrangement includes an increasing number of bunches of tulips accented with viburnum in a glass container. Please note that the color of the tulips will vary.

| Morning Sunshine - 189  |       |       |  |  |
|-------------------------|-------|-------|--|--|
| standard deluxe premium |       |       |  |  |
| \$125                   | \$150 | \$175 |  |  |

This bright blue and yellow arrangement includes yellow roses, blue hydrangea, white hyacinth, and yellow lilies and comes in a beautiful country blue vase.

| Box of Chocolates - 175B20 |      |       |  |  |
|----------------------------|------|-------|--|--|
| standard deluxe premium    |      |       |  |  |
| \$65                       | \$75 | \$100 |  |  |