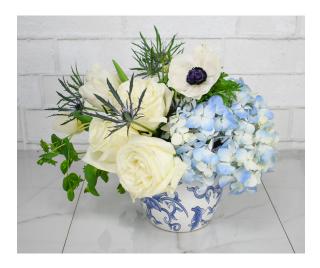

| Baby Blue - 212B10B |      |      |  |
|---------------------|------|------|--|
| standard            |      |      |  |
| \$60                | \$75 | \$90 |  |

This darling little arrangement is perfect for a smaller table or a kitchen. The blue and white is fresh and clean.