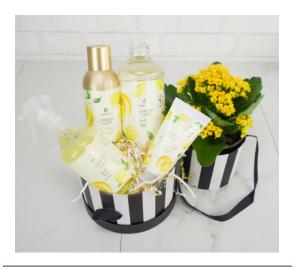

## 2021 Mother's Day Gift Baskets

| Thyme's Lemon Leaf Basket with Plant - 116B20P |        |         |
|------------------------------------------------|--------|---------|
| standard                                       | deluxe | premium |
|                                                | \$90   |         |

All the essentials in our Thymes Lemon Leaf Scent wrapped up together for the perfect gift for your Laemon Lover! Comes with a plant!

| Thyme's Goldleaf Basket - 114B19 |        |         |
|----------------------------------|--------|---------|
| standard                         | deluxe | premium |
|                                  | \$100  |         |