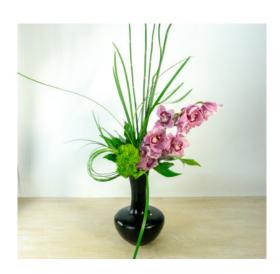

| Ms. Irene - 104MD20 |       |  |
|---------------------|-------|--|
|                     | \$100 |  |

Irene is a spectacular display of orchids, monstera, dianthus, and equisetum. Perfect for anyone who loves modern design or something a little funky! Named after the late Ms. Irene, a long-time customer of Tipton & Hurst and an involved member of the Gardening Club.