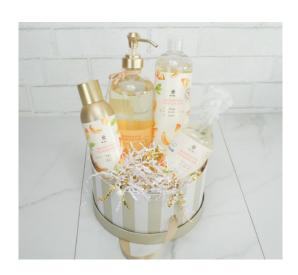

All the essentials in our Thymes Lemon Leaf Scent wrapped up together for the perfect gift for your Laemon Lover! Comes with a plant!

| Thyme's Goldleaf Basket - 114B19 |        |         |
|----------------------------------|--------|---------|
| standard                         | deluxe | premium |
|                                  | \$100  |         |

All the essentials in our Thymes Goldleaf Scent wrapped up together for the perfect gift for your Goldleaf Lover!

| Thyme's Goldleaf Basket with Plant - 114B19P |        |         |
|----------------------------------------------|--------|---------|
| standard                                     | deluxe | premium |
|                                              | \$75   |         |

All the essentials in our Thymes Goldleaf Scent wrapped up together for the perfect gift for your Goldleaf Lover! Includes a plant!

| Thyme's Linen Basket - 120B19 |        |         |
|-------------------------------|--------|---------|
| standard                      | deluxe | premium |
|                               | \$85   |         |