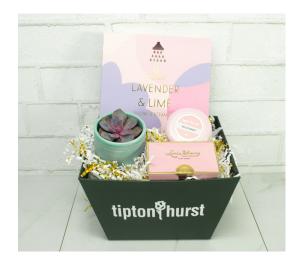

Eveerything you need for a special and memorable tea party with your mom!

| Happy Mom - 140B12 |      |  |
|--------------------|------|--|
|                    | \$55 |  |

A great gift basket full of smell-good and sweet goodies for mom. Lavender Lime shower steamers, a cute Capri-blue candle, Louis sherry chocolates, and an adorable succulent plant!