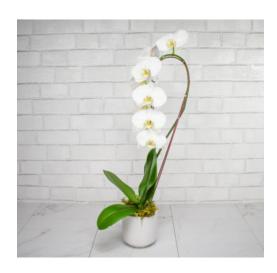

| Waterfall Orchid - 304W |      |  |  |
|-------------------------|------|--|--|
| standard                |      |  |  |
|                         | \$85 |  |  |

With their cascading blooms tumbling down, these gorgeous phalaenopsis orchids evoke images of waterfalls and come in both purple and white.