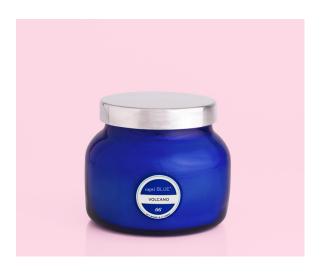

| Capri Blue Volcano 8oz Candle |          |  |
|-------------------------------|----------|--|
|                               | standard |  |
|                               | \$25     |  |

The powerful fresh sugared citrus notes of volcano paired with the petit 8 oz jar make this the perfect candle to add a little something to any room.