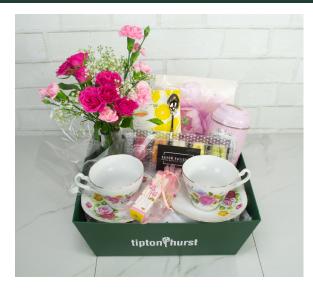

This board is filled with cheese, crackers, fruit, and summer sausage.

| Tea for Two Gift Basket - 424T4T |          |  |
|----------------------------------|----------|--|
|                                  | standard |  |
|                                  | \$75     |  |

Eveerything you need for a special and memorable tea party with your mom!

| Happy Mom - 140B12 |      |  |
|--------------------|------|--|
|                    | \$55 |  |

A great gift basket full of smell-good and sweet goodies for mom. Lavender Lime shower steamers, a cute Capri-blue candle, Louis sherry chocolates, and an adorable succulent plant!