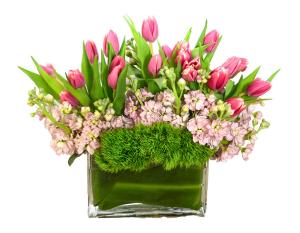

Named after Ms. Freida Rice, long-time employee of Tipton & Hurst. Tulips, anemone, daisies, lisianthus, and thistle make this arrangement pop with bright, fun color.

| Tulip Splendor - 256    |       |       |  |  |
|-------------------------|-------|-------|--|--|
| standard deluxe premium |       |       |  |  |
| \$80                    | \$100 | \$135 |  |  |

A fresh take on tulips for spring! This arrangement includes an increasing number of bunches of tulips accented with viburnum in a glass container. Please note that the color of the tulips will vary.

| Morning Sunshine - 189  |       |       |  |  |
|-------------------------|-------|-------|--|--|
| standard deluxe premium |       |       |  |  |
| \$125                   | \$150 | \$175 |  |  |