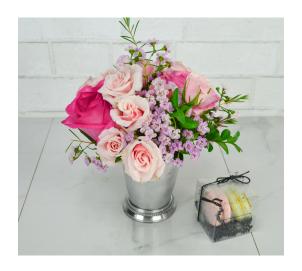

| Mamie's Blooms of Hope - 242B18 |  |  |  |  |
|---------------------------------|--|--|--|--|
| standard deluxe premium         |  |  |  |  |
| 65 80 100                       |  |  |  |  |

A portion of the proceeds from this arrangement goes to Mamie's Poppy Plates & includes Blue Hydrangea, Hot Pink Peonies & spray Roses