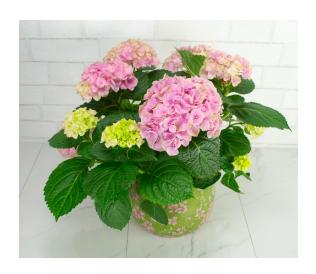

| Hydrangea - 338MD       |  |  |  |
|-------------------------|--|--|--|
| standard deluxe premium |  |  |  |
| \$75                    |  |  |  |

Make a big impact with a beautiful hydrangea in a decorative container.