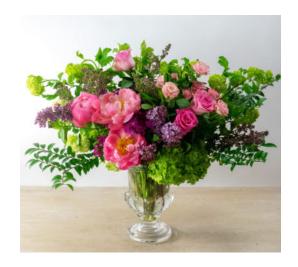

| Ms. Barbara - 100B19 |        |         |  |
|----------------------|--------|---------|--|
| standard             | deluxe | premium |  |
| \$200                | \$225  | \$250   |  |

Named after Ms. Barbara, a long-time employee at Tipton & Hurst. This bright and beautiful arrangement is perfect to show just how much you love someone. Made with hydrangeas, peonies, lilac, roses, sweet William, spray roses, viburnum, and huckleberry.