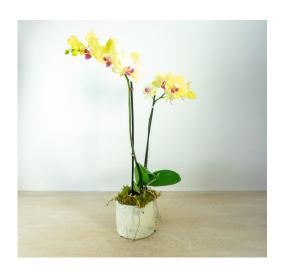

| Ms. Irene - 104MD20 |       |  |
|---------------------|-------|--|
|                     | \$100 |  |

Irene is a spectacular display of orchids, monstera, dianthus, and equisetum. Perfect for anyone who loves modern design or something a little funky! Named after the late Ms. Irene, a long-time customer of Tipton & Hurst and an involved member of the Gardening Club.