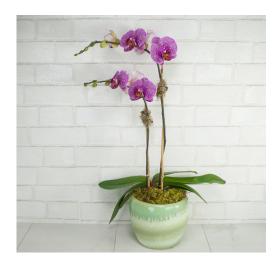

| Waterfall Orchid - 304W |      |  |  |
|-------------------------|------|--|--|
| standard                |      |  |  |
|                         | \$85 |  |  |

With their cascading blooms tumbling down, these gorgeous phalaenopsis orchids evoke images of waterfalls and come in both purple and white.