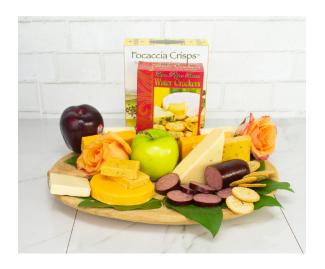

## 2021 Mother's Day Gift Baskets

| Cheese and Crackers - 150B20 |        |         |
|------------------------------|--------|---------|
| standard                     | deluxe | premium |
| \$55                         | \$85   | \$100   |

This board is filled with cheese, crackers, fruit, and summer sausage.

| Tea for Two Gift Basket - 424T4T |          |  |
|----------------------------------|----------|--|
|                                  | standard |  |
|                                  | \$75     |  |