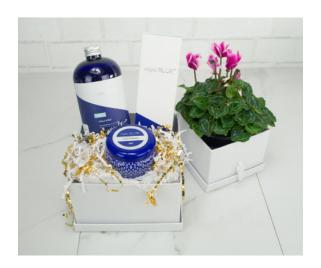

Eveerything you need for a special and memorable tea party with your mom!

| Happy Mom - 140B12 |      |  |
|--------------------|------|--|
|                    | \$55 |  |

A great gift basket full of smell-good and sweet goodies for mom. Lavender Lime shower steamers, a cute Capri-blue candle, Louis sherry chocolates, and an adorable succulent plant!