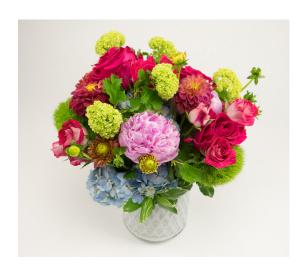

| Mamie's Blooms of Hope - 242B18 |  |  |  |  |
|---------------------------------|--|--|--|--|
| standard deluxe premium         |  |  |  |  |
| 65 80 100                       |  |  |  |  |

A portion of the proceeds from this arrangement goes to Mamie's Poppy Plates & includes Blue Hydrangea, Hot Pink Peonies & spray Roses