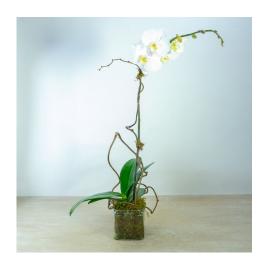

| Double Stem Orchid - 304DB20 |          |  |
|------------------------------|----------|--|
|                              | standard |  |
|                              | \$85     |  |

Now available in white, purple, and yellow, the elegant blooms of the orchid plant make a great gift for any occasion.

| Double Stem Orchid |          |  |
|--------------------|----------|--|
|                    | standard |  |
|                    | \$100    |  |

Now available in white, purple, and yellow, the elegant blooms of the orchid plant make a great gift for any occasion.